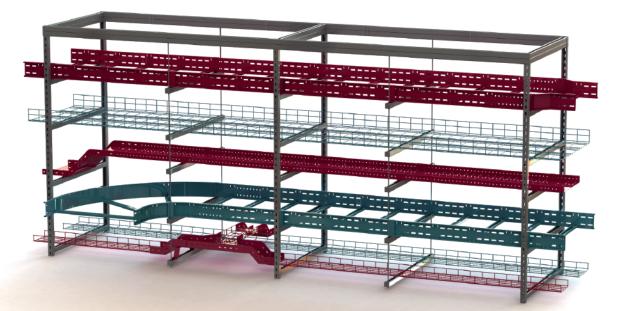

#### MODULAR DATA CENTRE FRAMES

Where projects present unique challenges in terms of navigating cables into and around a building, we provide robust **cable management solutions** to ensure that a system is easy to install, maintain and develop moving forward.

We provide containment module and riser manufacturing to maximise onsite productivity. From single tier Unistrut brackets to multiple 6 metre fully populated containment corridors.

Our CAD team are experienced in value-engineering CMS systems to meet project requirements, challenges, budgets and timescales.

Our containment modules are delivered direct to site, allowing for a highly efficient and effective installation, saving time, labour and cost.

MANUFACTURING the difference