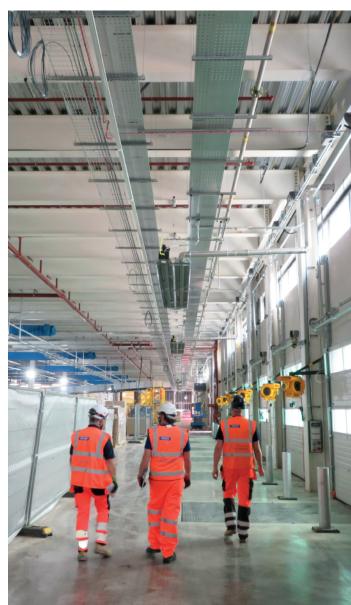

#### MODULAR DATA CENTRE FRAMES

Where projects present unique challenges in terms of navigating cables into and around a building, we provide robust **cable management solutions** to ensure that a system is easy to install, maintain and develop moving forward.

We provide containment module and riser manufacturing to maximise onsite productivity. From single tier Unistrut brackets to multiple 6 metre fully populated containment corridors.

Our CAD team are experienced in value-engineering CMS systems to meet project requirements, challenges, budgets and timescales.

Our containment modules are delivered direct to site, allowing for a highly efficient and effective installation, saving time, labour and cost.

MANUFACTURING the difference