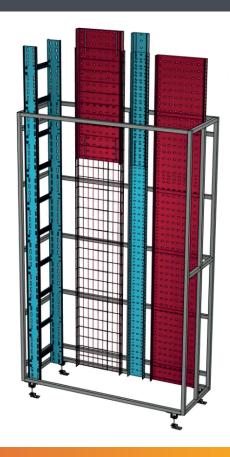

#### MODULAR DATA CENTRE FRAMES

Where projects present unique challenges in terms of navigating cables into and around a building, we provide robust **cable management solutions** to ensure that a system is easy to install, maintain and develop moving forward.

We provide containment module and riser manufacturing to maximise onsite productivity. From single tier Unistrut brackets to multiple 6 metre fully populated containment corridors.

Our CAD team are experienced in value-engineering CMS systems to meet project requirements, challenges, budgets and timescales.